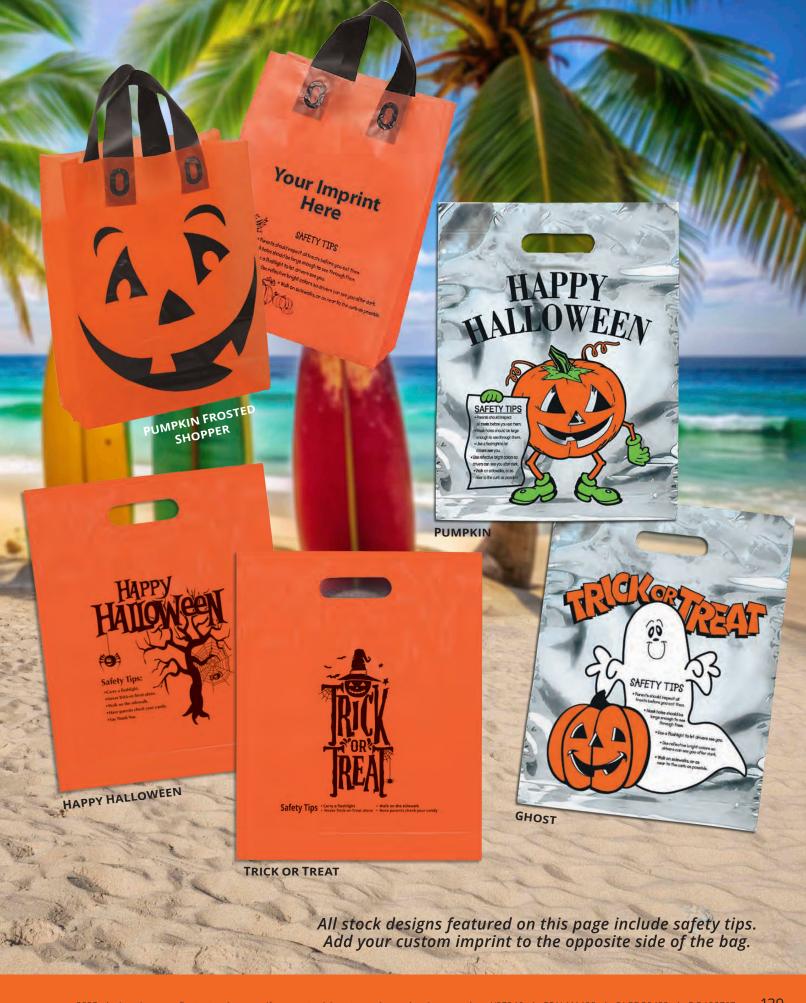

## PUMPKIN FROSTED SHOPPER

**Size:** 10W x 5 x 13H

3.0 mil orange frosted plastic bag with black soft-loop handles. Stock pumpkin face design on one side. Stock safety tips design on the second side. Your custom imprint will be printed above the safety tips.

## **SILVER REFLECTIVE** Halloween Bags

2.5 mil silver reflective plastic bag with die cut handles. Stock design with safety tips printed on one side. Add your custom imprint to the second side.

| Imprint            | ltem#                       | 150  | 250  | 500  | 1000 | 3000 |   |
|--------------------|-----------------------------|------|------|------|------|------|---|
| FLEXO<br>INK PRINT | <b>31HAM1115</b><br>Pumpkin | 2.00 | 1.36 | 1.14 | 1.08 | 1.04 | Α |
| FLEXO<br>INK PRINT | 31HAP1115                   | 2.00 | 1.36 | 1.14 | 1.08 | 1.04 | Α |

## **ORANGE DIE CUT HANDLE** Halloween Bags

**Size:** 12W x 15H x 3

2.5 mil orange plastic bag with fold-over die cut handles and bottom gusset. Stock design with safety tips printed on one side. Add your custom imprint to the second side.